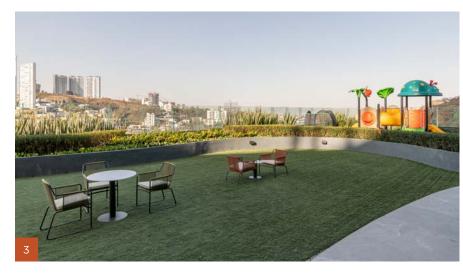

## IMAGES

- Excellent lighting solutions are a hallmark of Smartlab's work.
- 2. This project even included the kids' playroom.
- 3. Smartlab put the finishing touches on a building that's one of the finest in the region.

All common areas were completely automated: Lobbies, business centers, fitness centers, kids' playrooms, and outdoor spaces. Smartlab integrated audio, video, CCTV, HVAC, intercom systems, and lighting. Additionally, all 164 units are equipped with a basic Control4 system that can be later upgraded and expanded to integrate all of the customers' home technology needs. The system includes a controller, router and remote control that can run a home theater and later additional gadgets and solutions such as lighting control, distributed audio and video, CCTV, and so on, plus a seven-inch touch screen that can communicate with the concierge.