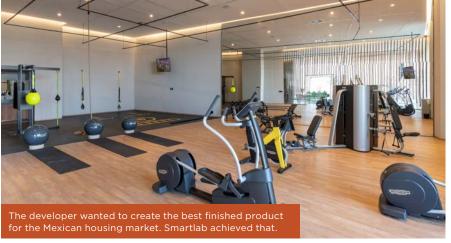

All common areas were completely automated: Lobbies, business centers, fitness centers, kids' playrooms, and outdoor spaces. Smartlab integrated audio, video, CCTV, HVAC, intercom systems, and lighting. Additionally, all 164 units are equipped with a basic Control4 system that can be later upgraded and expanded to integrate all of the customers' home technology needs. The system includes a controller, router and remote control that can run a home theater and later additional gadgets and solutions such as lighting control, distributed audio and video, CCTV, and so on, plus a seven-inch touch screen that can communicate with the concierge.