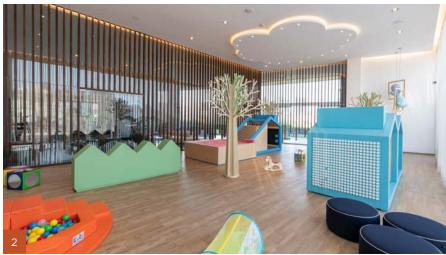

## IMAGES

- Excellent lighting solutions are a hallmark of Smartlab's work.
- 2. This project even included the kids' playroom.
- 3. Smartlab put the finishing touches on a building that's one of the finest in the region.

All common areas were completely automated: Lobbies, business centers, fitness centers, kids' playrooms, and outdoor spaces. Smartlab integrated audio, video, CCTV, HVAC, intercom systems, and lighting. Additionally, all 164 units are equipped with a basic Control4 system that can be later upgraded and expanded to integrate all of the customers' home technology needs. The system includes a controller, router and remote control that can run a home theater and later additional gadgets and solutions such as lighting control, distributed audio and video, CCTV, and so on, plus a seven-inch touch screen that can communicate with the concierge.