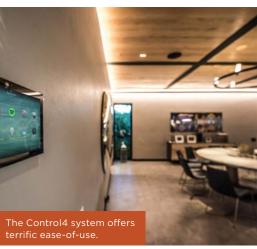

The homeowners have a menu of scenes that they can trigger using the Control4 system. For example, "Fireplace night" executes a scene that involves turning on the fireplace, dimming the lights and setting the music. The "I'll be there soon" scene prepares the house for its guests, opening the blinds, setting the HVAC to a comfortable level, and setting the mood with lighting adjustments and by playing their favorite tunes.