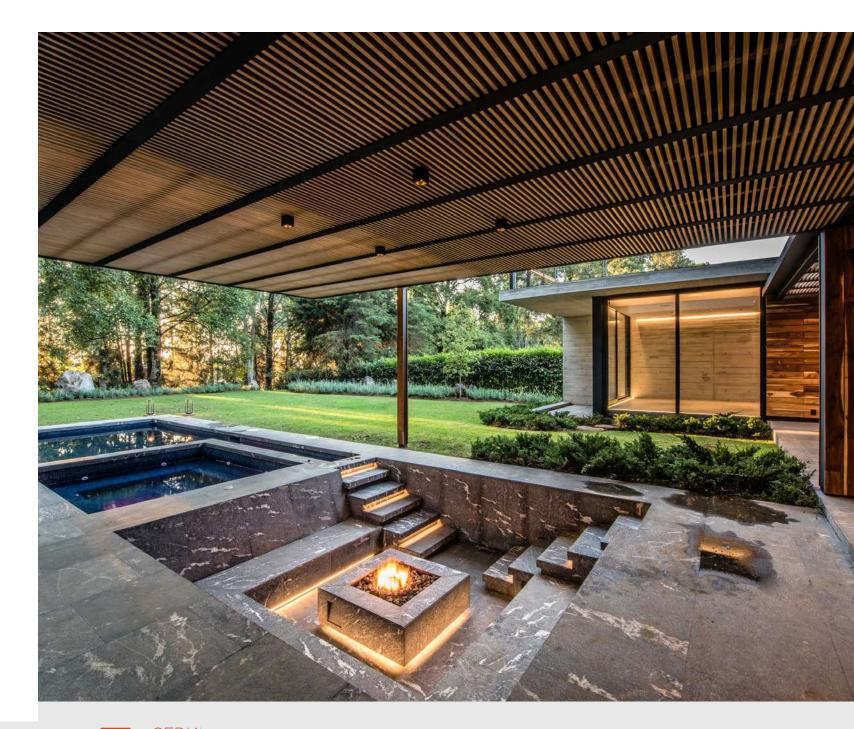

## **Smartlab**

A weekend dream on the outskirts of Mexico City, this cozy, modern and luxurious house was built for pure family enjoyment. The owner expected the full comfort of a technologically advanced weekend escape, and that's exactly what he got. He and his family can rely on smart automation in a simple-to-enjoy environment from their motorcycle room to their wine cellar. Imagine spending your Saturday evening with your loved ones, sitting by the fireplace listening to your favorite music in perfectly controlled lighting ambiances.

They can create that with just one click. One.

This integration includes:

- Eight independent audio zones, using Revel indoor and outdoor speakers;
- A 7.1 Home Theater system using a Sony AVR, Revel speakers and a Polk in-wall sub;
- A four-zone video distribution system by Control4, each zone with on-screen navigators and smart remotes;
- Pakedge networking with indoor and outdoor Wi-Fi access points that cover the house and outdoor spaces;
- A massive automated lighting and shading system that reacts to time-of-day;
- Automatic fireplace shutoff, and;
- Eight Nest thermostats handling automated climate control.