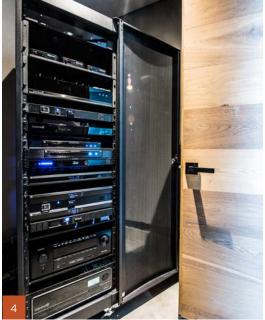

## IMAGES

- Smartlab paid careful attention to every detail here.
- Entertainment options abound in nearly every room.
- 3. The equipment racks are impeccable.
- 4. The controls allow the homeowner to call up a variety of "scenes."

The homeowners have a menu of scenes that they can trigger using the Control4 system. For example, "Fireplace night" executes a scene that involves turning on the fireplace, dimming the lights and setting the music. The "I'll be there soon" scene prepares the house for its guests, opening the blinds, setting the HVAC to a comfortable level, and setting the mood with lighting adjustments and by playing their favorite tunes.